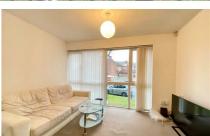

Inside you'll find a stylish open-plan kitchen/lounge with full-length windows which bring in plenty of light and sunshine. Just down the hall you'll find a bright and spacious bedroom and an ultra-modern shower room.