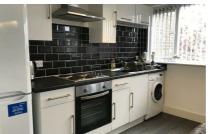

Inside you'll find a stylish open-plan kitchen/lounge with full-length windows which bring in plenty of light and sunshine. Just down the hall you'll find a bright and spacious bedroom and an ultra-modern shower room.