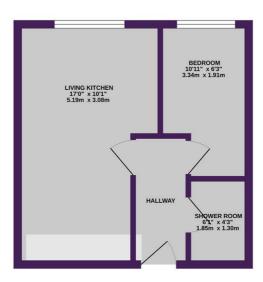

> GROUND FLOOR 279 sq.ft. (25.9 sq.m.) approx.

Whilst every attempt has been made to ensure the accusary of the floorpian constant has been made to ensure the accusary of the floorpian constant has been made to ensure the accusary of the floorpian constant has been made to ensure the accusary of the floorpian constant has been ensured and on expensional time. As the same approximate and no respectability is taken be any enter, onessoon or man-scatement. The plant has feel installation proposed only and of solid be traded as such by any prospective purchaser. The services, systems and algorithcus 5 short have row to been lessed and no guarantee and to make with Memory of Solid Soli